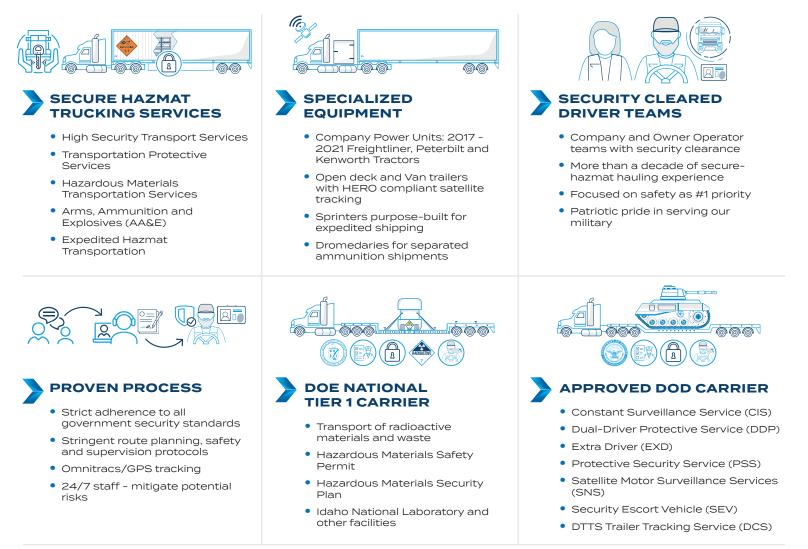

## SENSITIVE FREIGHT SERVICES

When security, trust, and on-time delivery are critical, you can rely on Bennett Heavy & Specialized to deliver. Our dedicated secure-freight professionals will guide you through our proven process to choose the right equipment to meet your time frame and our experienced, professional driving teams will keep your shipment secure and on the move until it is safely at its destination.

## VALUE ADDED SERVICES

The Bennett Family of Companies provide both domestic and international logistics solutions. Our affiliated companies and delivery contractors maintain more than 4,000 trucking assets ranging from general freight to super heavy haul. If that's not enough, Bennett International Logistics can bring additional capacity through an established network of more than 25,000 vetted, professional carriers. We will also meet all of your international shipping needs to include air, ocean, rail, intermodal freight, full-service customs brokerage, port and drayage services plus commercial warehousing and distribution. The Bennett Family of Companies, in business since 1974, can customize a solution to meet all of your transportation and other supply chain challenges.