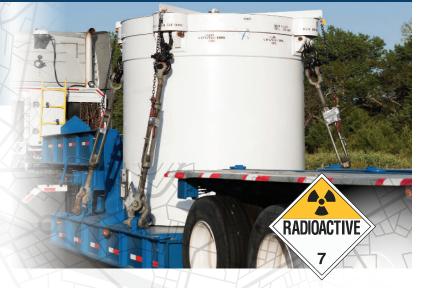

## SENSITIVE FREIGHT SERVICES

When security, trust, and on-time delivery are critical, you can rely on Bennett Heavy & Specialized to deliver. Our dedicated secure-freight professionals will guide you through our proven process to choose the right equipment to meet your time frame and our experienced, professional driving teams will keep your shipment secure and on the move until it is safely at its destination.